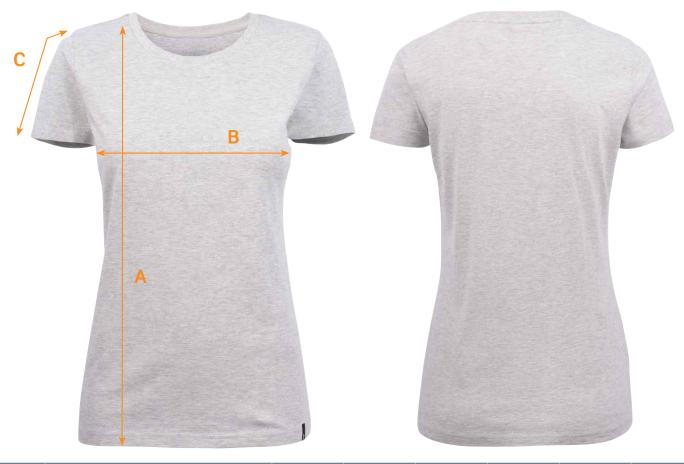

## SIZE CHART

BRAND: James Harvest Sportswear

CODE No.: JH400W

American U Women's Crew Neck Tee

| Ref. | Area                            | S    | М    | L  | XL   | XXL | 3XL  |
|------|---------------------------------|------|------|----|------|-----|------|
| А    | Body Length from Shoulder Point | 64.5 | 66   | 68 | 70   | 72  | 74   |
| В    | 1/2 Chest Width                 | 45   | 48   | 52 | 56   | 60  | 64   |
| С    | Sleeve Length                   | 15   | 15.5 | 16 | 16.5 | 17  | 17.5 |

All measurements are indicative with minimum tolerance of 1cm.

Other Information: Colourways available: Ash Grey, Black, Faded Blue, Navy, Red, White

Cotton Crew Neck Tee. 2-layered stretch rib in the neck.